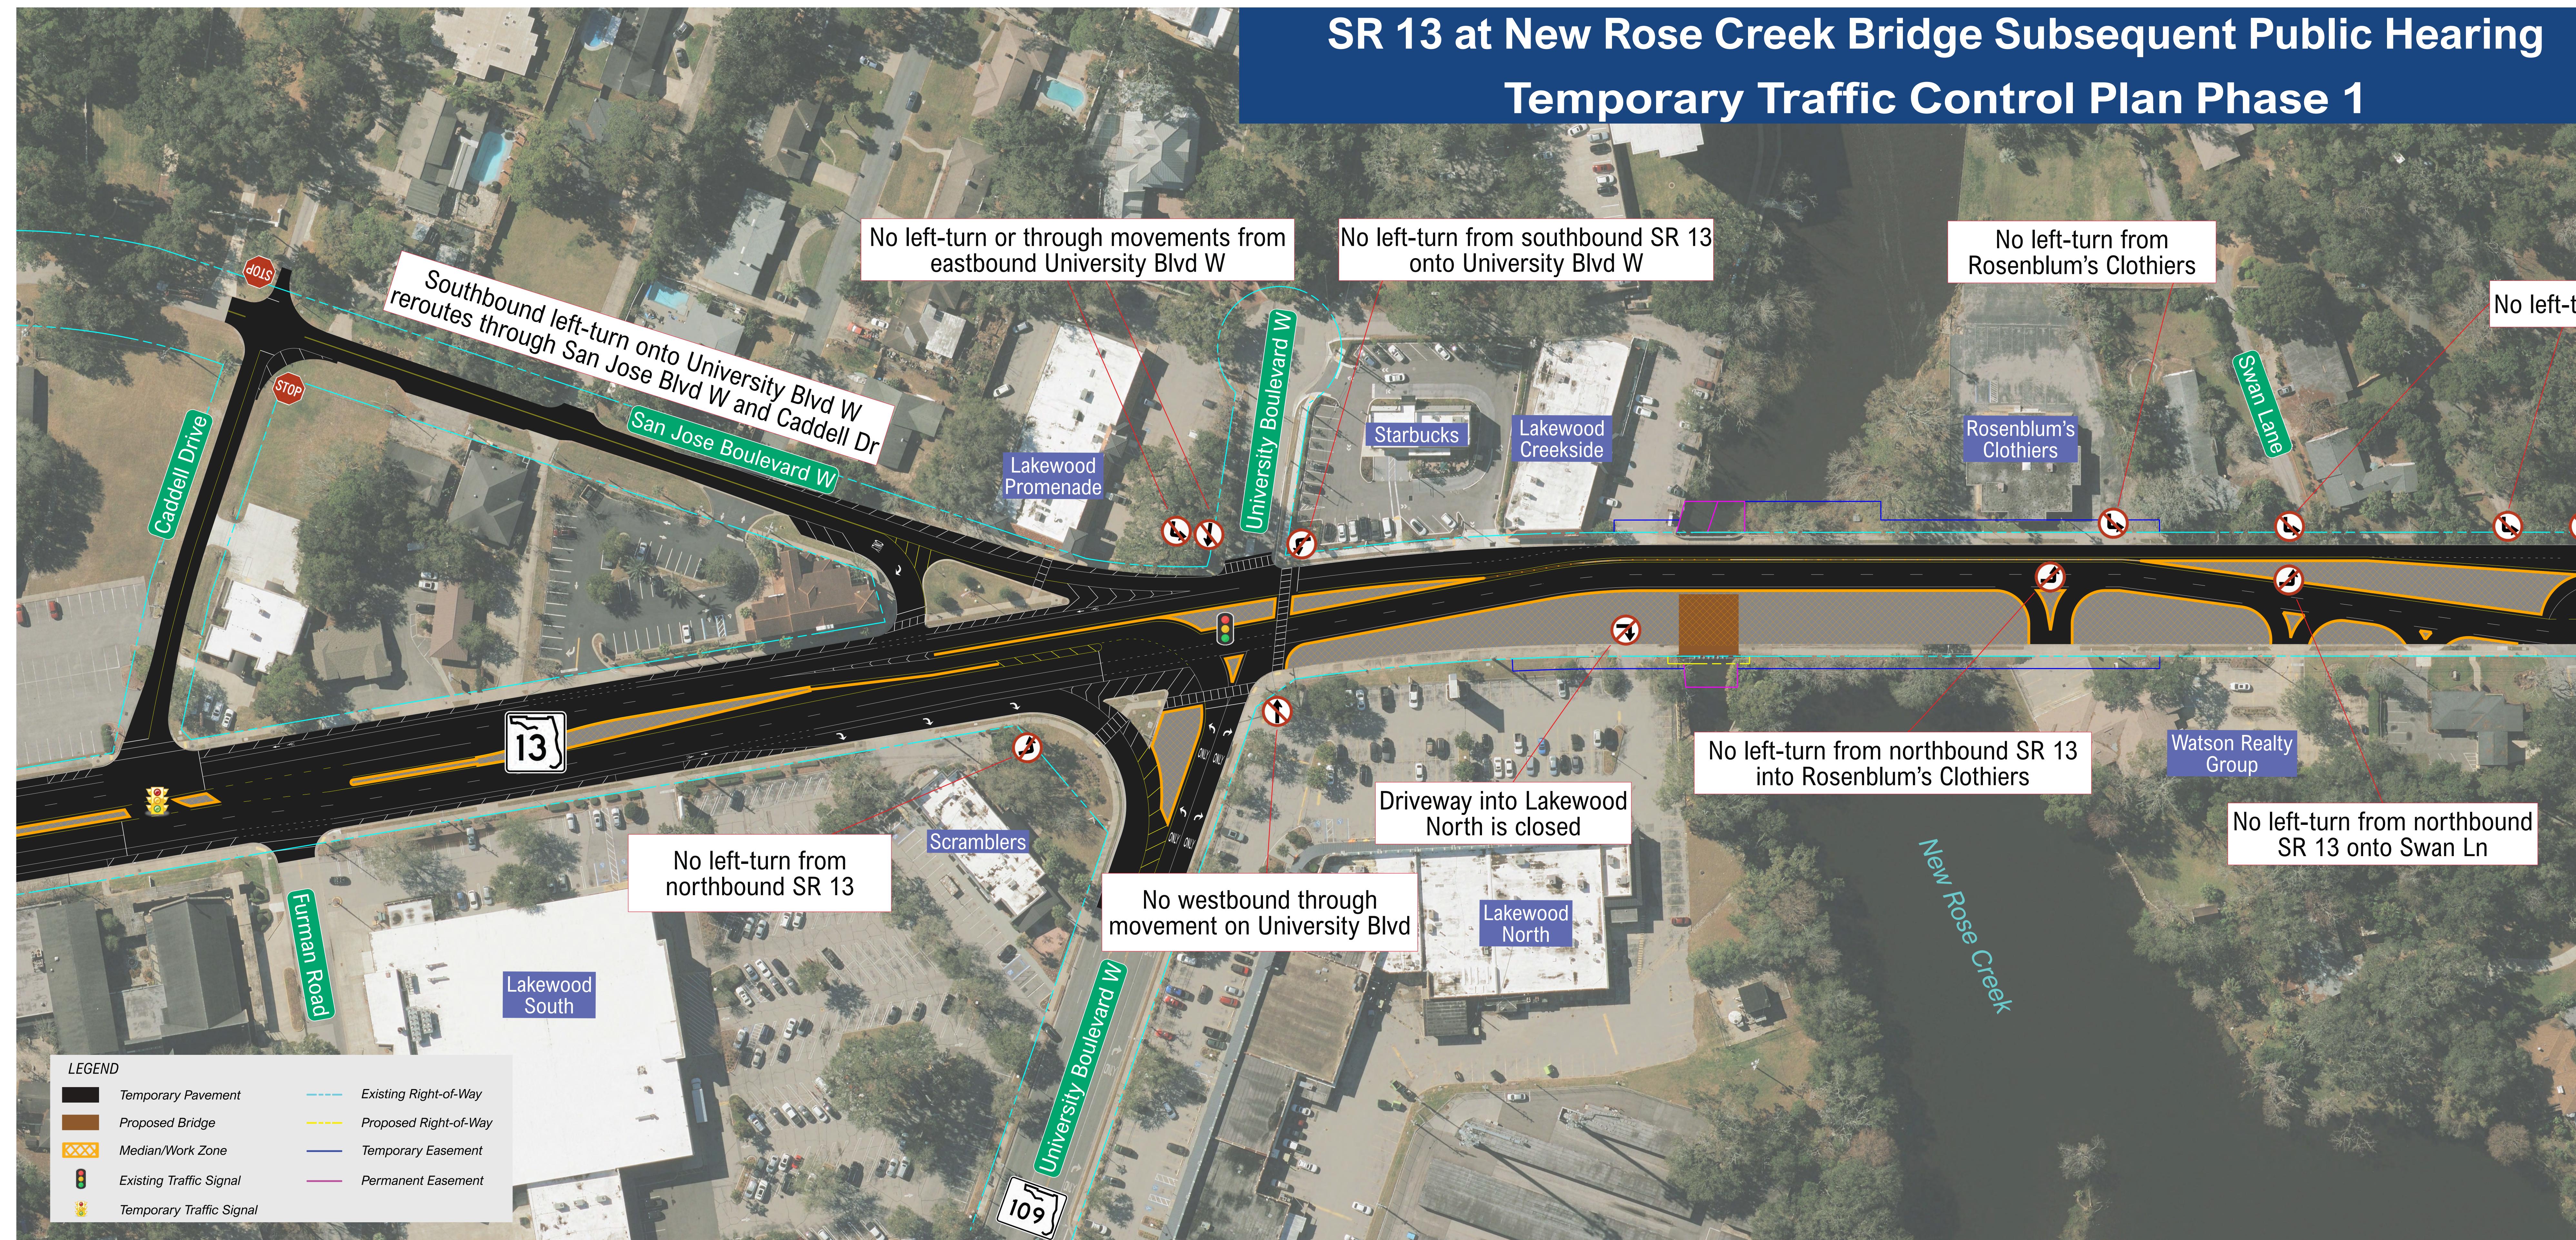

No left-turn from Rosenblum's Clothiers

No left-turn onto SR 13

roup

No left-turn from northbound SR 13 onto Swan Ln

No left-turn from westbound Cornell Rd and Shirl Ln

No through movement from eastbound Flanders Rd

## No left-turn and through movements from westbound Flanders Rd

|              |                                       |  |                      | 22  |       |
|--------------|---------------------------------------|--|----------------------|-----|-------|
|              |                                       |  |                      |     |       |
|              | e e e e e e e e e e e e e e e e e e e |  |                      |     |       |
|              |                                       |  |                      |     |       |
| EGEND        |                                       |  |                      |     |       |
|              | Temporary Pavement                    |  | Existing Right-of-Wa | У   |       |
|              | Proposed Bridge                       |  | Proposed Right-of-V  | Vay |       |
| $\mathbf{X}$ | Median/Work Zone                      |  | Temporary Easemer    | nt  |       |
|              | Existing Traffic Signal               |  | Permanent Easemer    | nt  | 10    |
|              | Temporary Traffic Signal              |  |                      |     | AN IN |